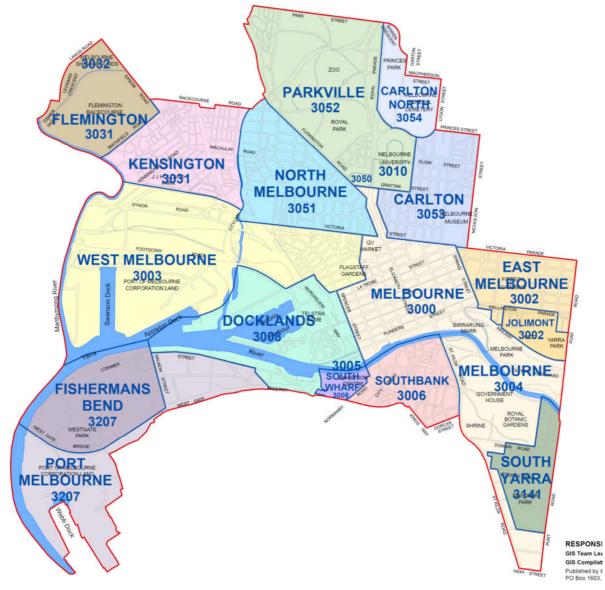

All graded buildings and streetscapes are included as heritage places in the Heritage Overlay of the Melbourne Planning Scheme.

This document lists graded buildings (and the associated streetscape grading) that are situated outside of the Capital City Zone (CCZ). The property listings are divided into the following eight geographical areas:

- Carlton;
- East Melbourne and Jolimont;
- Flemington and Kensington;
- Melbourne;
- North and West Melbourne;
- Parkville;
- Southbank; and
- South Yarra.

The attached "Heritage Inventory Geographical Areas" map shows the location of each of the above areas. Within each area individual properties are listed alphabetically by street name and numerically, with all odd street numbers appearing first followed by even numbers.

#### **GEOGRAPHICAL AREAS MAP**